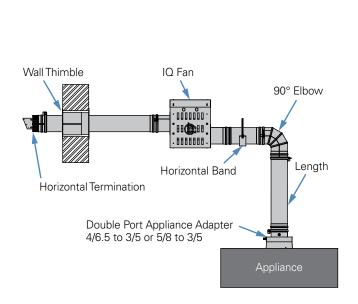

#### Planning your installation

Examples of Power Vent Horizontal and Vertical Installations

### Set it and forget it.

IQ Fan

The weather is always changing. The IQ Vent System eliminates issues with high wind, long runs, high rises, custom homes, environmental oddities, etc.

The IQ Controller detects changes in the system and tunes the IQ Fan to the ideal speed, adjusting continuously as necessary.