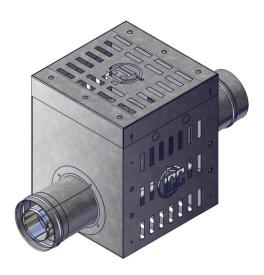

# The fireplace goes where you say it goes!

No more limitations on where a gas fireplace can or can't be installed. With the IQ Vent System, the possibilities are endless. Run up to 180' of venting on a single gas fireplace\*. Run it up, snake it down, and take it anywhere it needs to be.

The whisper quiet **IQ Fan** creates the perfect amount of draft for any gas fireplace. This ensures safe, consistent operation and performance.

<sup>\*</sup>Up to 180 equivalent feet estimating 10' of run per 90° elbow

### Set it and forget it.

IQ Fan

The weather is always changing. The IQ Vent System eliminates issues with high wind, long runs, high rises, custom homes, environmental oddities, etc.

The IQ Controller detects changes in the system and tunes the IQ Fan to the ideal speed, adjusting continuously as necessary.