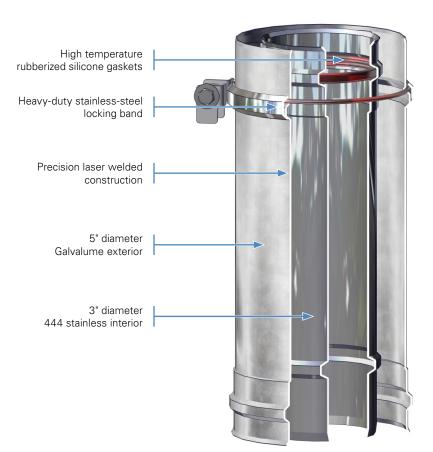

## EXCELDirect 3/5 Power Vent®

EXCELDirect Power Vent is the essential solution to pressurized direct vent systems. Ideal for direct vent appliances with a power termination or an in-line fan. It is listed to a 550° F (288°C) temperature rating, while other brands are listed at 400°F (204.4°C). The positive seal is achieved with the high temperature silicone gasket on the inside and an O-ring for the outer pipe. Which means it has the tightest seals on the market.

The 3/5 pipe fits easier in tight spaces. Locking bands make the pipe rigid after installation and no twist lock means you can adjust the fitting to meet your installation requirements. No taping joints, no lubricants on the pipe and no sealants are required. Just fast, easy, clean assembly.