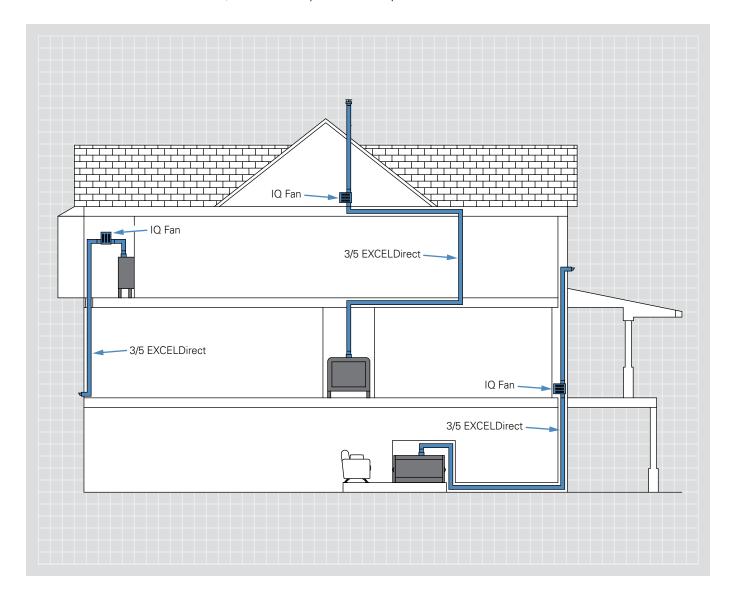

# The fireplace goes where you say it goes!

No more limitations on where a gas fireplace can or can't be installed. With the IQ Vent System, the possibilities are endless. Run up to 180' of venting on a single gas fireplace\*. Run it up, snake it down, and take it anywhere it needs to be.

#### Planning your installation

Examples of Power Vent Horizontal and Vertical Installations