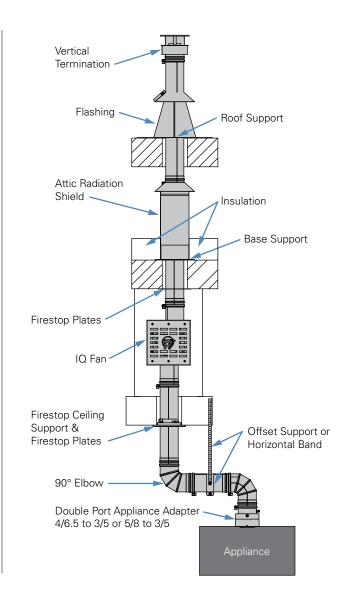

#### Planning your installation

Examples of Power Vent Horizontal and Vertical Installations

### Set it and forget it.

IQ Fan

The weather is always changing. The IQ Vent System eliminates issues with high wind, long runs, high rises, custom homes, environmental oddities, etc.

The IQ Controller detects changes in the system and tunes the IQ Fan to the ideal speed, adjusting continuously as necessary.