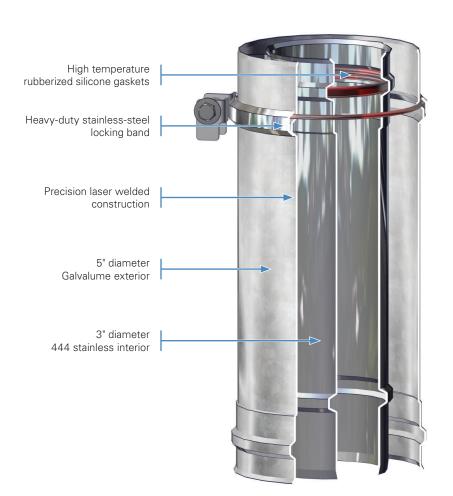

## EXCELDirect Power Vent®

EXCELDirect Power Vent is the essential solution to pressurized direct vent systems. Ideal for direct vent appliances with a power termination or an in-line fan. It is listed to a higher temperature rating than other brands and has the tightest seals on the market.

No taping of joints or sealants are required, and it arrives clean without lubricant on the gaskets. Just fast, easy, clean assembly.