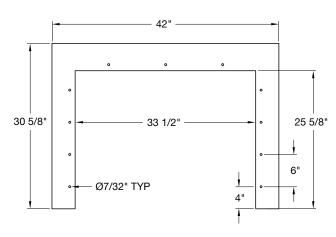

The Focus 3600i insert comes with a standard surround trim. For larger spaces, a  $42^{\circ} \times 305/8^{\circ}$  backing plate is available as an option.

- Clean, modern styling
- Certified to NSPS 2020 at 1.49 g/hr
- Heat activated internal blower
- Detachable flue collar with pull handle

Optional Focus 3600i Backing Plate