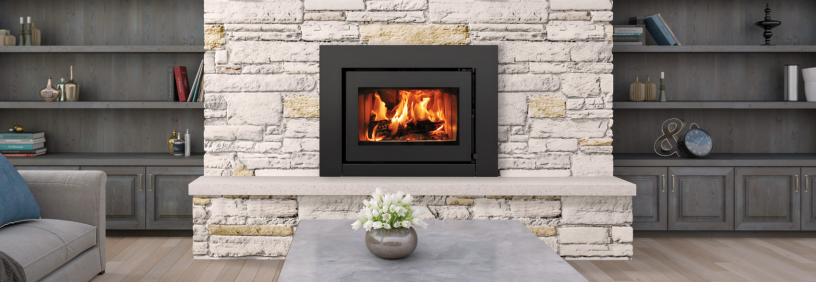

## Focus 3600i Insert

Introducing a new chapter for the RSF brand. The Focus 3600i is the very first wood burning fireplace insert developed by RSF. Its quality construction, low emissions, and high efficiency embody over 30 years of quality fireplace construction and experience.

The Focus 3600i brings a contemporary style while eliminating the draft of the open masonry fireplace. At the same time, it allows you to enjoy the warm ambiance and beauty of a crackling fire with the safety of an air-tight glass door.

The Focus 3600i insert comes with a standard surround trim. For larger spaces, a  $42^{\circ} \times 305/8^{\circ}$  backing plate is available as an option.

- Clean, modern styling
- Certified to NSPS 2020 at 1.49 g/hr
- Heat activated internal blower
- Detachable flue collar with pull handle