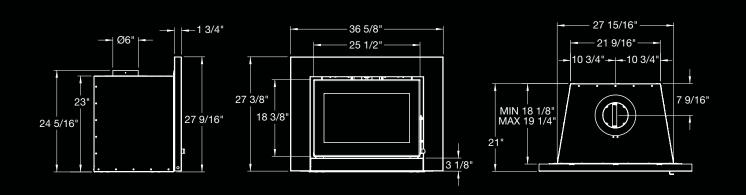

The Focus 3600i insert comes with a standard surround trim. For larger spaces, a  $42^{\circ} \times 305/8^{\circ}$  backing plate is available as an option.

- Clean, modern styling
- Certified to NSPS 2020 at 1.49 g/hr
- Heat activated internal blower
- Detachable flue collar with pull handle