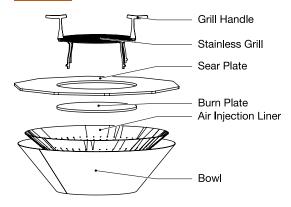

#### Stainless Steel Grill

- 304 stainless steel
- 3/8" thick
- Removable handles

### Cooktop

- Durable, 1/2" thick Carbon Steel cooktop
- Unique Decagon shape
- Excellent heat conduction
- Non-stick properties (after seasoning)

### Air Injection

- Fresh air is fed from the fire bowl
- Replaceable steel liner with 220 air injection holes
- Hot, crackling wood fire with less smoke, but all the flavor
- Hotter fire because it's burning more efficiently