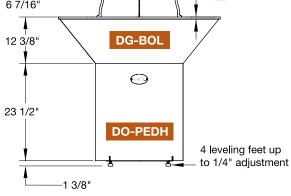

# Options List

| OPTION                        | CODE       | DESCRIPTION                                                     |
|-------------------------------|------------|-----------------------------------------------------------------|
| Le BOL Outdoor Grill          | DG-BOL     | Corten steel, includes stainless grill                          |
| Le BOL Outdoor Grill (Black)  | DG-BOL-B   | Black matte finish, includes stainless steel grill              |
| Pedestal - High (24")         | DO-PEDH    | 24" Pedestal, Corten steel                                      |
| Pedestal – High (24") (Black) | DO-PEDH-B  | 24" Pedestal, matte black finish                                |
| Pedestal – Low (8")           | DO-PEDL    | 8" Pedestal, Corten steel                                       |
| Pedestal – Low (8") (Black)   | DO-PEDL-B  | 8" Pedestal, matte black finish                                 |
| Cover – Stainless Steel Cover | DO-COV     | Stainless steel cover for burn pit                              |
| Cover - Fabric                | DO-COV-FAB | Water resistant fabric which covers the burn pit and sear plate |
| Table - Table for Le BOL      | DO-TBL     | Black powder coated steel table for Le BOL                      |

### DG-BOL Includes the following: