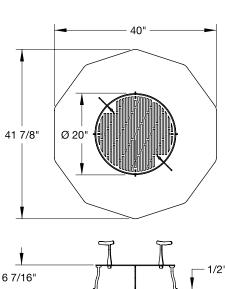

### Cooktop

- Durable, 1/2" thick Carbon Steel cooktop
- Unique Decagon shape
- Excellent heat conduction
- Non-stick properties (after seasoning)

### Air Injection

- Fresh air is fed from the fire bowl
- Replaceable steel liner with 220 air injection holes
- Hot, crackling wood fire with less smoke, but all the flavor
- Hotter fire because it's burning more efficiently