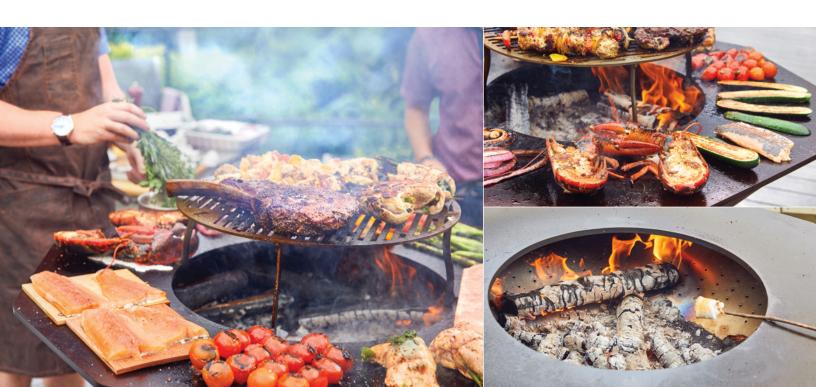

## Grilling over wood just tastes better

Le BOL lets you cook over an open wood fire la plancha style. Its 40" sear plate creates an exquisite outdoor social grilling experience.

Whether you're using the 1/2" carbon steel sear plate for fish and veggies, or the center grill to finish off a steak, Le BOL is so versatile you can even treat your guests to caramel popcorn right off the plate.

Cleaning is easy! Scrape food scraps into the wood fire, then wipe it clean with a bit of oil and it will be ready for the next time. Designed to stay outside and to cook all year long, Le BOL generously radiates heat for cool weather grilling.

# COOK OVER AN OPEN WOOD FIRE