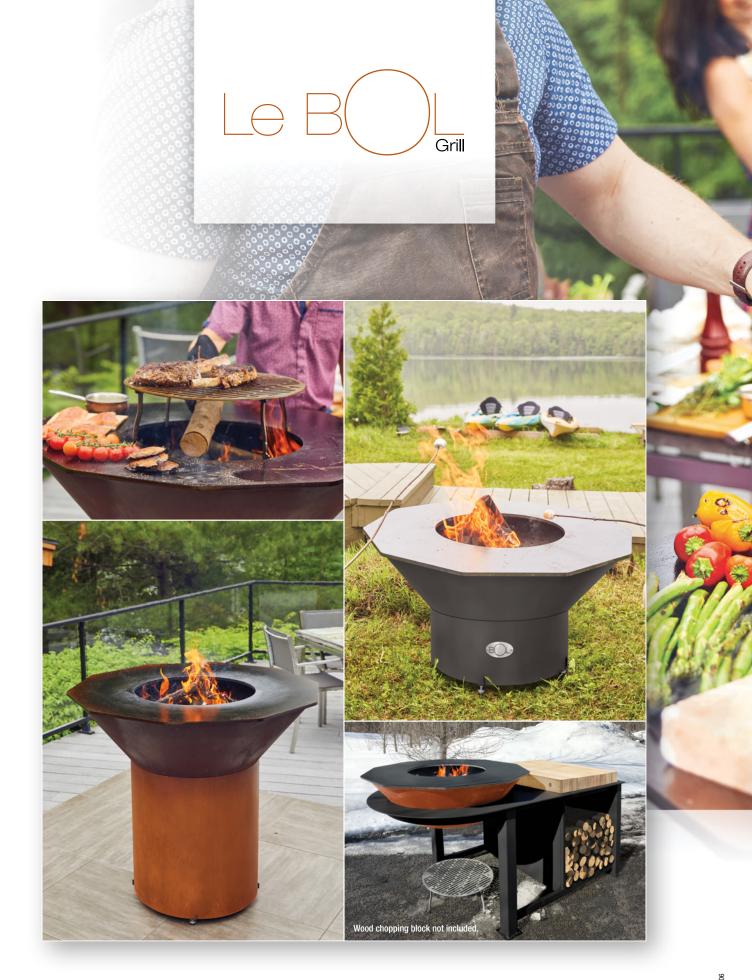

## Grilling over wood just tastes better

Le BOL lets you cook over an open wood fire la plancha style. Its 40" sear plate creates an exquisite outdoor social grilling experience.

Whether you're using the 1/2" carbon steel sear plate for fish and veggies, or the center grill to finish off a steak, Le BOL is so versatile you can even treat your guests to caramel popcorn right off the plate.

Cleaning is easy! Scrape food scraps into the wood fire, then wipe it clean with a bit of oil and it will be ready for the next time. Designed to stay outside and to cook all year long, Le BOL generously radiates heat for cool weather grilling.

An experience unlike any other, Le BOL is a natural focal point for good friends, family and food.

# COOK OVER AN OPEN WOOD FIRE