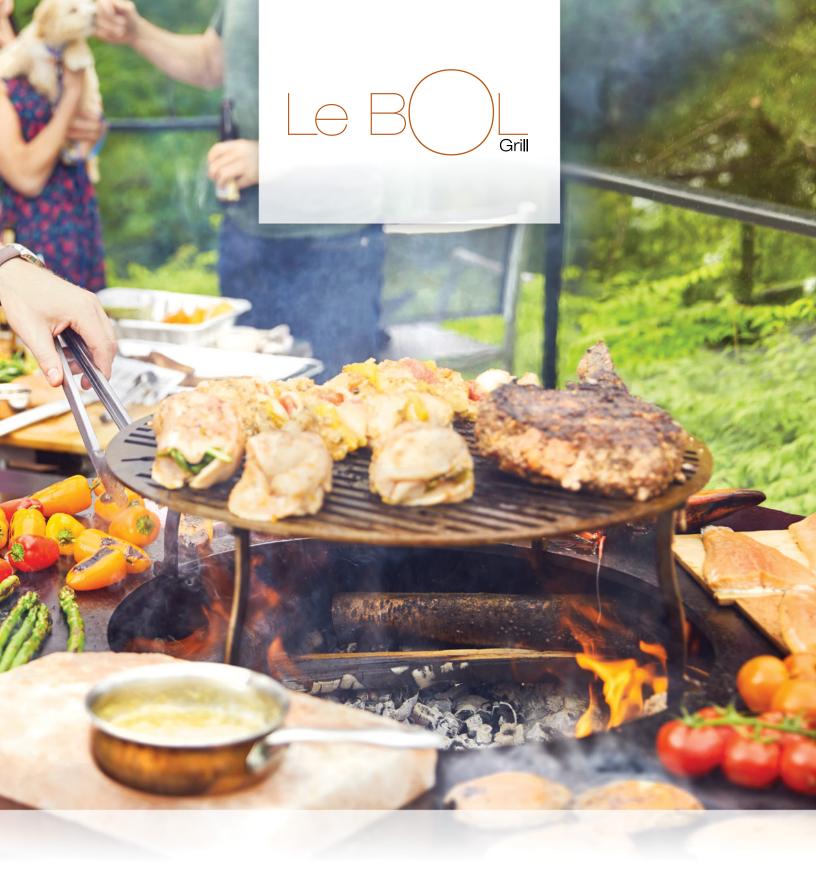

Friends, Family, Food.

## Grilling over wood just tastes better

Le BOL lets you cook over an open wood fire la plancha style. Its 40" sear plate creates an exquisite outdoor social grilling experience.

Whether you're using the 1/2" carbon steel sear plate for fish and veggies, or the center grill to finish off a steak, Le BOL is so versatile you can even treat your guests to caramel popcorn right off the plate.

An experience unlike any other, Le BOL is a natural focal point for good friends, family and food.