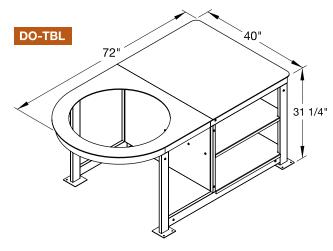

# Options List

| OPTION                        | CODE       | DESCRIPTION                                                     |
|-------------------------------|------------|-----------------------------------------------------------------|
| Le BOL Outdoor Grill          | DG-BOL     | Corten steel, includes stainless grill                          |
| Le BOL Outdoor Grill (Black)  | DG-BOL-B   | Black matte finish, includes stainless steel grill              |
| Pedestal - High (24")         | DO-PEDH    | 24" Pedestal, Corten steel                                      |
| Pedestal – High (24") (Black) | DO-PEDH-B  | 24" Pedestal, matte black finish                                |
| Pedestal – Low (8")           | DO-PEDL    | 8" Pedestal, Corten steel                                       |
| Pedestal – Low (8") (Black)   | DO-PEDL-B  | 8" Pedestal, matte black finish                                 |
| Cover – Stainless Steel Cover | DO-COV     | Stainless steel cover for burn pit                              |
| Cover - Fabric                | DO-COV-FAB | Water resistant fabric which covers the burn pit and sear plate |
| Table - Table for Le BOL      | DO-TBL     | Black powder coated steel table for Le BOL                      |