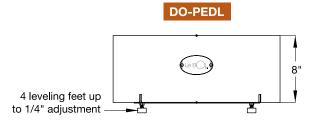

# Options List

| OPTION                        | CODE       | DESCRIPTION                                                     |
|-------------------------------|------------|-----------------------------------------------------------------|
| Le BOL Outdoor Grill          | DG-BOL     | Corten steel, includes stainless grill                          |
| Le BOL Outdoor Grill (Black)  | DG-BOL-B   | Black matte finish, includes stainless steel grill              |
| Pedestal - High (24")         | DO-PEDH    | 24" Pedestal, Corten steel                                      |
| Pedestal – High (24") (Black) | DO-PEDH-B  | 24" Pedestal, matte black finish                                |
| Pedestal – Low (8")           | DO-PEDL    | 8" Pedestal, Corten steel                                       |
| Pedestal – Low (8") (Black)   | DO-PEDL-B  | 8" Pedestal, matte black finish                                 |
| Cover – Stainless Steel Cover | DO-COV     | Stainless steel cover for burn pit                              |
| Cover - Fabric                | DO-COV-FAB | Water resistant fabric which covers the burn pit and sear plate |
| Table - Table for Le BOL      | DO-TBL     | Black powder coated steel table for Le BOL                      |