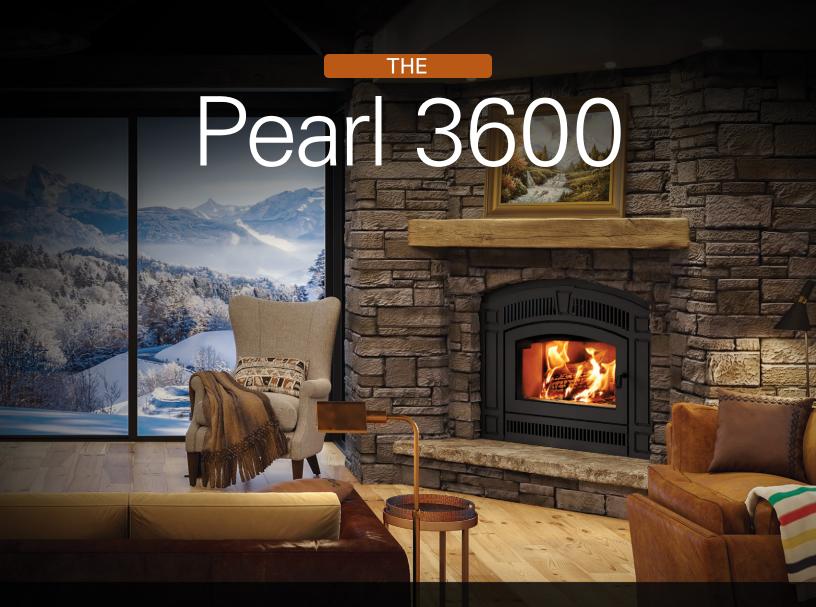

Renowned for quality construction and market leading performance, the Pearl 3600 is EPA 2020 certified at 1.49g/hr. Like all RSF fireplaces the Pearl 3600 is built to last a lifetime and is an excellent addition to any home. The Pearl is crafted with the perfect combination of refined, yet rustic styling. Capable of heating 1,500 square feet, the Pearl can be outfitted with an optional Heat Dump blower to ensure your comfort. Excess heat from the fireplace can be drawn to the basement or an adjacent room with the flick of a switch.

- EPA 2020 certified at 1.49 g/hr
- Heats up to 1500 square feet
- 6" EXCEL chimney
- Non-catalytic, fully adjustable fire
- Optimal efficiency of 79%
- 2.1\* cubic foot firebox
- Takes 18" logs at the front (16" at the back)
- Options include Internal Blower, Heat Dump, Gravity Vents