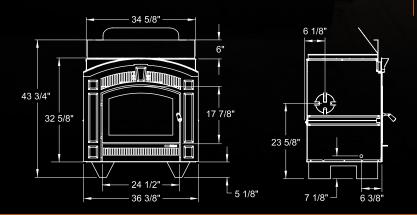

- EPA 2020 certified at 1.49 g/hr
- Heats up to 1500 square feet
- 6" EXCEL chimney
- Non-catalytic, fully adjustable fire
- Optimal efficiency of 79%
- 2.1\* cubic foot firebox
- Takes 18" logs at the front (16" at the back)
- Options include Internal Blower, Heat Dump, Gravity Vents

\* Based on overall firebox dimensions