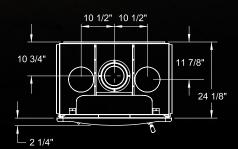

- EPA 2020 certified at 1.49 g/hr
- Heats up to 1500 square feet
- 6" EXCEL chimney
- Non-catalytic, fully adjustable fire
- Optimal efficiency of 79%
- 2.1\* cubic foot firebox
- Takes 18" logs at the front (16" at the back)
- Options include Internal Blower, Heat Dump, Gravity Vents

\* Based on overall firebox dimensions