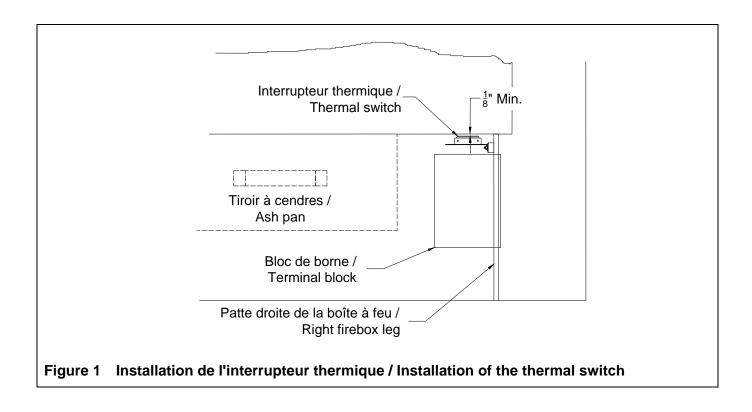

## PREPARATION OF THE THERMAL SWITCH

If the thermal switch is already installed, skip to the installation because only one thermal switch is all that is required to operate the internal blower, the central heat blower or both.

- Open the bottom louver (central bottom louver on all Delta fireplaces).
- Through the bottom louver opening, attach the thermal switch to the inner right leg below the firebox. The magnet will hold the thermal switch in place. It should be spaced 1/8" from the bottom of the firebox, not in direct contact (see Figure 1).
- Connect each wire of the thermal switch to the corresponding screw of the terminal block. Refer to see Figure 2.

If you have an ash pan in your fireplace, make sure that it is still possible to remove the ash pan once the thermal switch is installed.