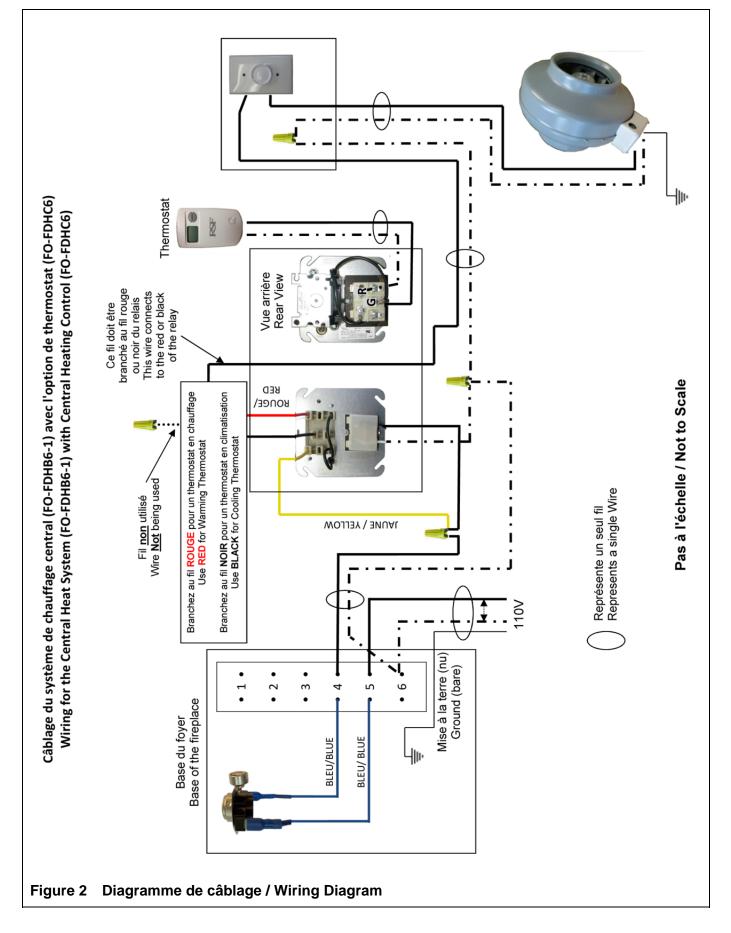

All wiring should be in accordance with local ordinances and the National Electric Code.

- Open the bottom louver (central bottom louver on all Delta fireplaces).
- Through the bottom louver opening, attach the thermal switch to the inner right leg below the firebox. The magnet will hold the thermal switch in place. It should be spaced 1/8" from the bottom of the firebox, not in direct contact (see Figure 1).
- Connect each wire of the thermal switch to the corresponding screw of the terminal block. Refer to see Figure 2.

## INSTALLATION

For complete wiring guidance, refer to the wiring diagram in Figure 2.

- If you would like the blower to turn on when the thermostat calls for heat, first locate the thermostat in the principal room heated by the duct system. Do not install it in the room where the fireplace is installed. There are yellow, black and red wires coming out of the relay. Connect the wire from the central blower speed switch to the red wire coming from the relay and put a wire connector on the black wire for protection. Refer to Figure 2.
- If the fireplace is in a small room and/or you would like the central heat blower to remove air from this room when it becomes too hot, locate the thermostat in the room with the fireplace. Connect the wire from the central blower speed switch to the black wire coming from the relay and put a wire connector on the red wire for protection. Refer to Figure 2.