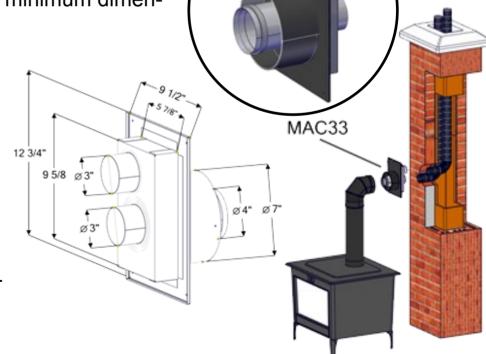

## Introducing the EXCELDirect Co-Linear Masonry Adapter (TM-4MAC33)

The **MAC** is the first Co-linear Masonry Adapter that is specifically for freestanding gas stove installations. Designed to fit 4x7 EXCELDirect, the built-in trim of the **MAC** is pointed with Stove Bright Flot Block point.

is painted with Stove Bright Flat Black paint.

Depending on the size of the existing thimble, some small masonry removal may be required, but the **MAC** has been built to the absolute minimum dimensions possible.

Part number: TM-4MAC33

Volume: 0.931 cubes

• Weight: **4.5 lbs** 

Please contact your ICC Chimney distributor for pricing and availability.

The ICC-RSF Team